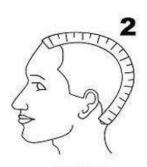

# 5. From temple to temple around back:

From temple to temple across the back of head.