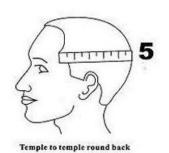

# 5. From temple to temple around back:

From temple to temple across the back of head.