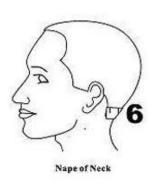

its edge follows the hairline around the head and nape of the neck.



Circumference

# 2. From forehead to nape of neck:

Measure from hairline at centre of forehead straight back over crown to centre of hairline at nape of neck.



Front to nap

#### 3. Ear to ear across front hairline:

At front of ear, measure from hairline at base of sideburn, up across the hairline along forehead to same point in front of other ear.



Ear to ear across forehead

## 4. From ear to ear over the top:

Measure from hairline directly above the ear across top of head to the hairline directly above the other ear.



Ear to ear over top

# 5. From temple to temple around back:

From temple to temple across the back of head.



## 6. Nape of neck:

Measure the width of hairline across the nape of the neck.



# **Full lace wig sizing**

Please use the above instructions as a reference for taking measurements and inform us of your measurement. Also, for lace wigs with stretch lace on the crown or ear to ear to multiple adjust the cap size and contract the fit for maximum comfort.

#### **CHOOSE THE CAP SIZE THAT FITS:**

# **Small Cap:**

| 1) Circumference                | 53 cm (21")   |
|---------------------------------|---------------|
| 2) Front to nape                | 34 cm (13.5") |
| 3) Ear to ear across forehead   | 29 cm (11.5") |
| 4) Ear to ear over top          | 30 cm (12")   |
| 5) Temple to temple around back | 36 cm (14")   |
| 6) Nape of neck                 | 11 cm (4.5")  |

## **Medium Cap:**

| 1) Circumference               | 57 cm (22.5") |
|--------------------------