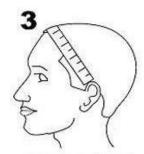

#### 3. Ear to ear across front hairline:

At front of ear, measure from hairline at base of sideburn, up across the hairline along forehead to same point in front of other ear.

Ear to ear across forehead