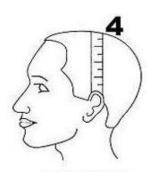

## 4. From ear to ear over the top:

Measure from hairline directly above the ear across top of head to the hairline directly above the other ear.

Ear to ear over top