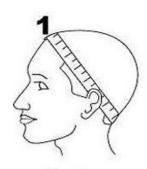

#### 1. The circumference of the head:

Measure all around the head. Position tape measurer so its edge follows the hairline around the head and nape of the neck.

Circumference